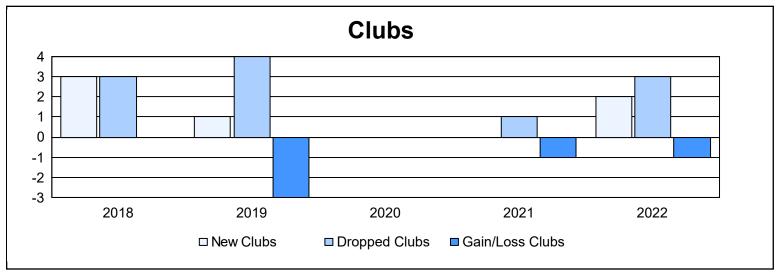

District 35 I As of June 2022 Cumulative

| Year      | New<br>Clubs | Dropped<br>Clubs | Gain/<br>Loss<br>Clubs | New<br>Members | Charter<br>Members | Reinstate<br>Members | Transfer<br>Members | Total<br>Member<br>Added | Total<br>Members<br>Dropped | Gain/<br>Loss<br>Members |
|-----------|--------------|------------------|------------------------|----------------|--------------------|----------------------|---------------------|--------------------------|-----------------------------|--------------------------|
| 2017-2018 | 3            | 3                | 0                      | 220            | 74                 | 20                   | 37                  | 351                      | 430                         | -79                      |
| 2018-2019 | 1            | 4                | -3                     | 186            | 46                 | 19                   | 24                  | 275                      | 287                         | -12                      |
| 2019-2020 | 0            | 0                | 0                      | 163            | 11                 | 19                   | 28                  | 221                      | 249                         | -28                      |
| 2020-2021 | 0            | 1                | -1                     | 134            | 2                  | 8                    | 17                  | 161                      | 254                         | -93                      |
| 2021-2022 | 2            | 3                | -1                     | 183            | 60                 | 17                   | 19                  | 279                      | 251                         | 28                       |
| Average   | 1            | 2                | -1                     | 177            | 39                 | 17                   | 25                  | 257                      | 294                         | -37                      |